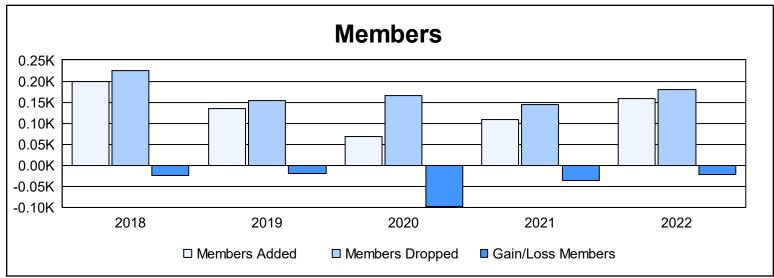

| Year      | New<br>Clubs | Dropped<br>Clubs | Gain/<br>Loss<br>Clubs | New<br>Members | Charter<br>Members | Reinstate<br>Members | Transfer<br>Members | Total<br>Member<br>Added | Total<br>Members<br>Dropped | Gain/<br>Loss<br>Members |
|-----------|--------------|------------------|------------------------|----------------|--------------------|----------------------|---------------------|--------------------------|-----------------------------|--------------------------|
| 2017-2018 | 0            | 0                | 0                      | 165            | 6                  | 23                   | 6                   | 200                      | 224                         | -24                      |
| 2018-2019 | 0            | 1                | -1                     | 118            | 0                  | 8                    | 9                   | 135                      | 154                         | -19                      |
| 2019-2020 | 0            | 2                | -2                     | 60             | 0                  | 2                    | 6                   | 68                       | 166                         | -98                      |
| 2020-2021 | 1            | 1                | 0                      | 56             | 46                 | 4                    | 3                   | 109                      | 145                         | -36                      |
| 2021-2022 | 0            | 1                | -1                     | 127            | 2                  | 22                   | 7                   | 158                      | 180                         | -22                      |
| Average   | 0            | 1                | -1                     | 105            | 11                 | 12                   | 6                   | 134                      | 174                         | -40                      |