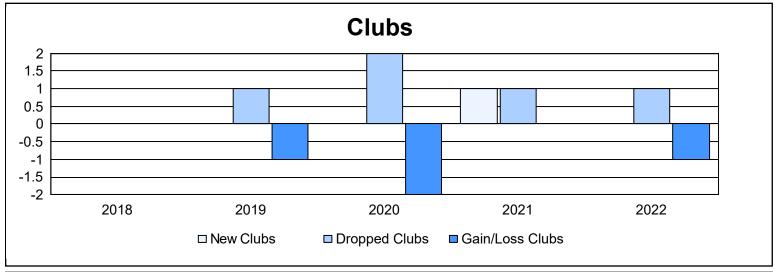

| Year      | New<br>Clubs | Dropped<br>Clubs | Gain/<br>Loss<br>Clubs | New<br>Members | Charter<br>Members | Reinstate<br>Members | Transfer<br>Members | Total<br>Member<br>Added | Total<br>Members<br>Dropped | Gain/<br>Loss<br>Members |
|-----------|--------------|------------------|------------------------|----------------|--------------------|----------------------|---------------------|--------------------------|-----------------------------|--------------------------|
| 2017-2018 | 0            | 0                | 0                      | 165            | 6                  | 23                   | 6                   | 200                      | 224                         | -24                      |
| 2018-2019 | 0            | 1                | -1                     | 118            | 0                  | 8                    | 9                   | 135                      | 154                         | -19                      |
| 2019-2020 | 0            | 2                | -2                     | 60             | 0                  | 2                    | 6                   | 68                       | 166                         | -98                      |
| 2020-2021 | 1            | 1                | 0                      | 56             | 46                 | 4                    | 3                   | 109                      | 145                         | -36                      |
| 2021-2022 | 0            | 1                | -1                     | 127            | 2                  | 22                   | 7                   | 158                      | 180                         | -22                      |
| Average   | 0            | 1                | -1                     | 105            | 11                 | 12                   | 6                   | 134                      | 174                         | -40                      |